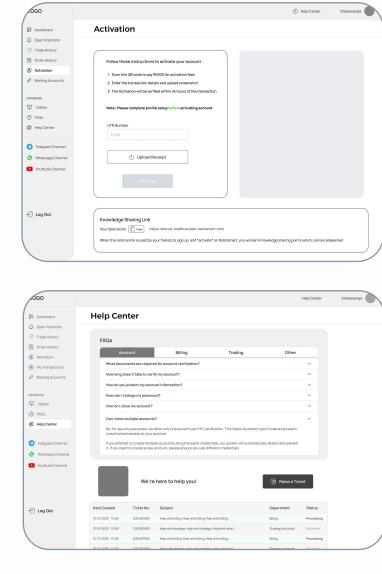

## ESTRICS DEPLOYMENT

The site was deployed on:

every week and users can sign up to access Robosmart. Regular security checks and code updates ensure the

Manual testing is ongoing as new features get deployed