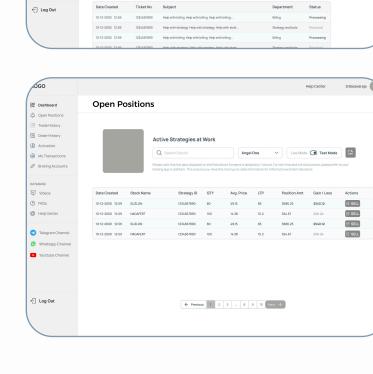

Smart Strategies you can trust.

Trading individual stocks manually can be risky and requires constant attention. Trading Strategy bots, once pre-set, can operate independently and book profits automatically.