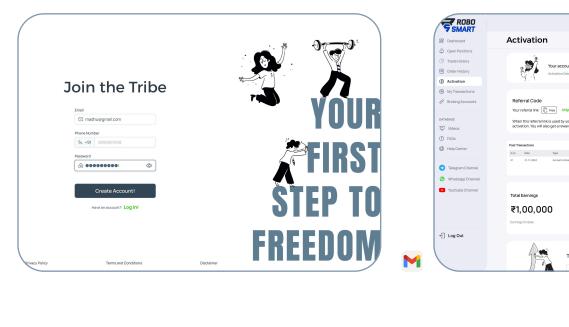

A theme is selected, and a design system is created. The project then follows the colors, fonts and structure of the design system,

As the design progresses, every element aligns with the chosen theme, maintaining clarity and usability.