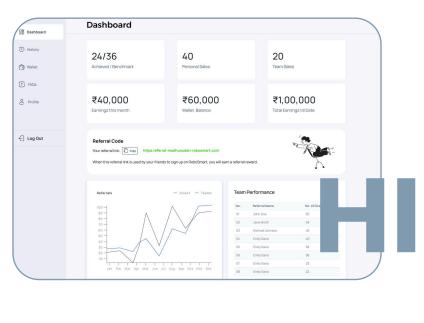

A theme is selected, and a design system is created. The project then follows the colors, fonts and structure of the design system,

As the design progresses, every element aligns with the chosen theme, maintaining clarity and usability.