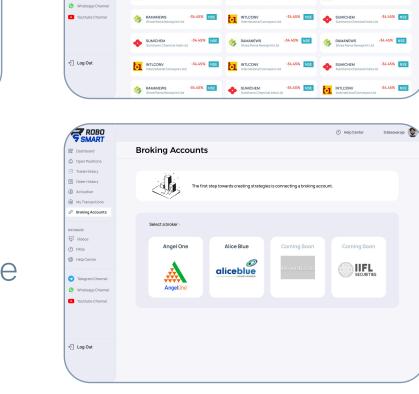

A theme is selected, and a design system is created. The project then follows the colors, fonts and structure of the design system,

As the design progresses, every element aligns with the chosen theme, maintaining clarity and usability.