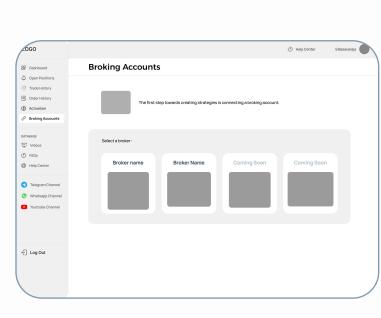

Development process begins with Frontend Development of finalised design, to understand if the user flows are optimal for Backend infrastructure. With this stepping stone, the architecture for the storage, APIs and third party integrations is set up.

Tech stack used for Robosmart: Flutter, Python, AWS Lightsail, AngelOne API, MySQL, AAPanel, Plesk, Postman, NSE API etc.