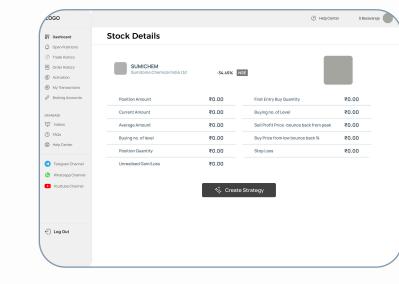

Smart Strategies you can trust.

Trading individual stocks manually can be risky and requires constant attention. Trading Strategy bots, once pre-set, can operate independently and book profits automatically.

A passive income stream can also be built through the referral rewards program which users can encash by joining as a Knowledge sharing partner.



## RESEARCH

Foundational research includes competitor comparisons, creating a reference moodboard for themes and structure.

A PRD (Product Requirements Document) is created to lock in the scope of the project and maximise understanding for all stakeholders. This PRD will also be used to manage the project.















Basic sketches of the expected features are created in rough diagrams to map the user flows as per the finalised scope in the PRD.

This helps align ideas and set product expectations. Microfeature planning also comes in at this stage.













A theme is selected, and a design system is created. The project then follows the colors, fonts and structure of the design system,

As the design progresses, every element aligns with the chosen theme, maintaining clarity and usability.







Development process begins with Frontend Development of finalised design, to understand if the user flows are optimal for Backend infrastructure. With this stepping stone, the architecture for the storage, APIs and third party integrations is set up.

Tech stack used for Robosmart: Flutter, Python, AW