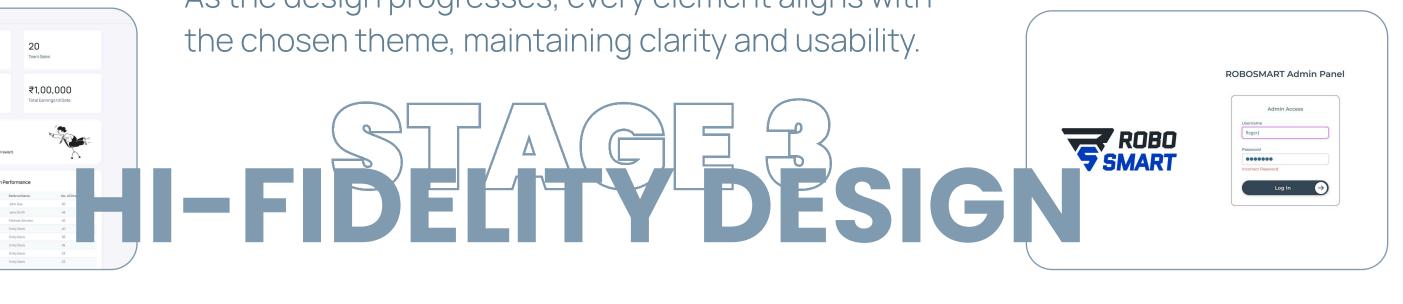

A theme is selected, and a design system is created. The project then follows the colors, fonts and structure of the design system,

As the design progresses, every element aligns with the chosen theme, maintaining clarity and usability.