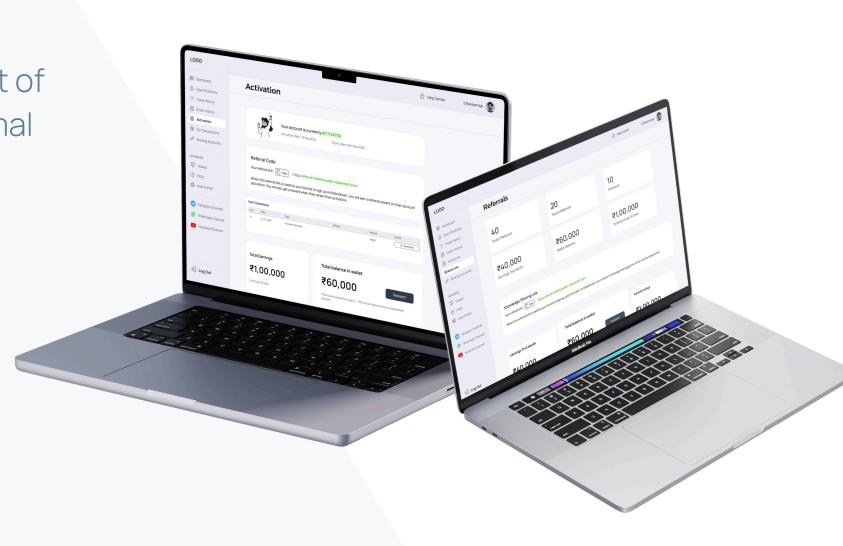

Development process begins with Frontend Development of finalised design, to understand if the user flows are optimal for Backend infrastructure. With this stepping stone, the architecture for the storage, APIs and third party integrations is set up.

Tech stack used for Robosmart: Flutter, Python, AWS Lightsail, AngelOne API, MySQL, AAPanel, Plesk, Postman, NSE API etc.