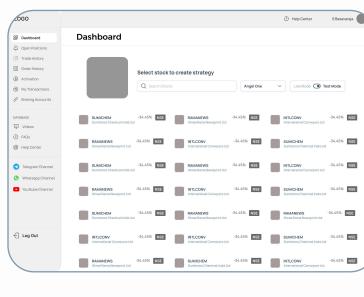

Smart Strategies you can trust.

Trading individual stocks manually can be risky and requires constant attention. Trading Strategy bots, once pre-set, can operate independently and book profits automatically.

A passive income stream can also be built through the referral rewards program which users can encash by joining as a Knowledge sharing partner.



## RESEARCH

Foundational research includes competitor comparisons, creating a reference moodboard for themes and structure.

A PRD (Product Requirements Document) is created to lock in the scope of the project and maximise understanding for all stakeholders. This PRD will also be used to manage the project.















Basic sketches of the expected features are created in rough diagrams to map the user flows as per the finalised scope in the PRD.

This helps align ideas and set product expectations. Microfeature planning also comes in at this stage.













A theme is selected, and a design system is created. The project then follows the colors, fonts and structure of the design system,

As the design progresses, every element aligns with the chosen theme, maintaining clarity and usability.







Development process begins with Frontend Development of finalised design, to understand if the user flows are optimal for Backend infrastructure. With this stepping stone, the architecture for the storage, APIs and third party integrations is set up.

Tech stack used for Robosmart: Flutter, Python