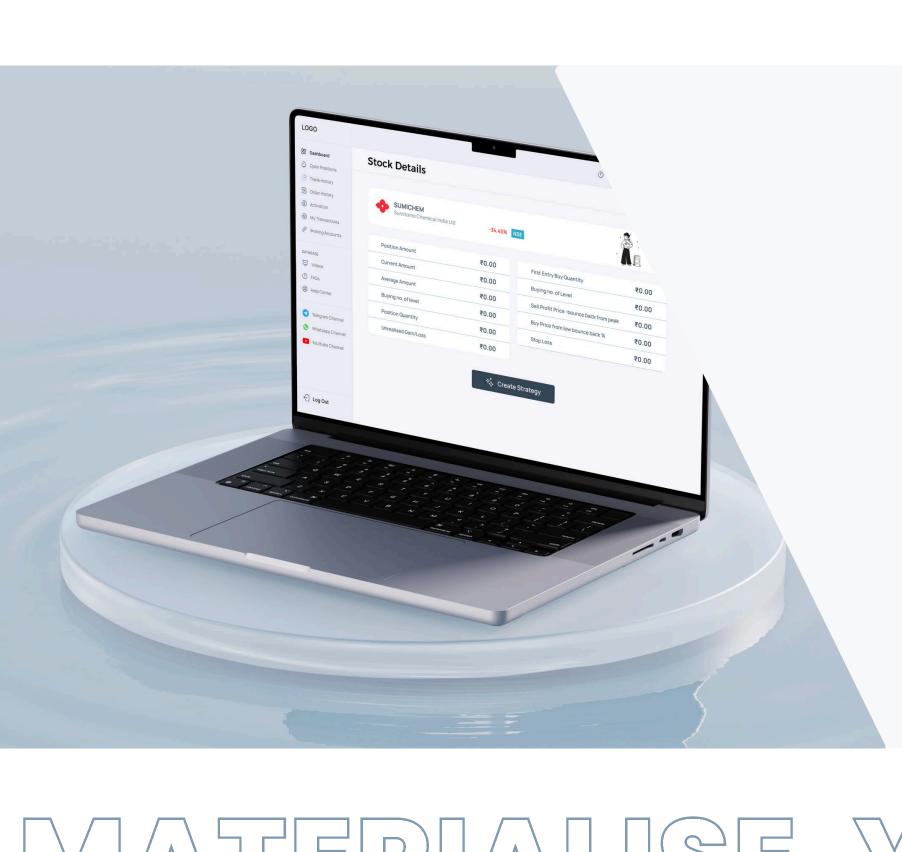

Smart Strategies you can trust.

Trading individual stocks manually can be risky and requires constant attention. Trading Strategy bots, once pre-set, can operate independently and book profits automatically.

Development process begins with Frontend Development of finalised design, to understand if the user flows are optimal for Backend infrastructure. With this stepping stone, the architecture for the storage, APIs and third party integrations is set up.

Tech stack used for Robosmart: Flutter, Python, AWS Lightsail, AngelOne API, MySQL, AAPanel, Plesk, Postman, NSE API etc.