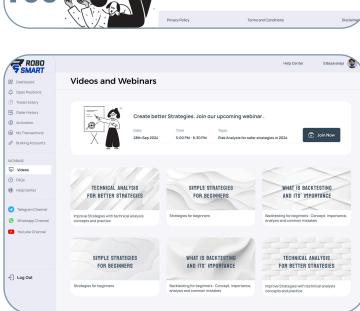

A passive income stream can also be built through the referral rewards program which users can encash by joining as a Knowledge sharing partner.