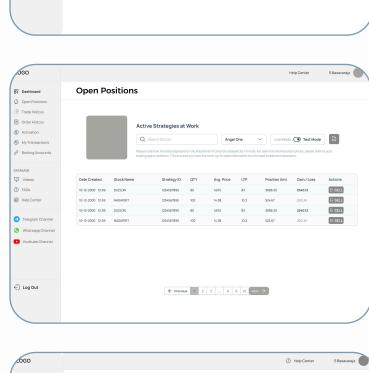

Smart Strategies you can trust.

Trading individual stocks manually can be risky and requires constant attention. Trading Strategy bots, once pre-set, can operate independently and book profits automatically.

A passive income stream can also be built through the referral rewards program which users can encash by joining as a Knowledge sharing partner.



## RESEARCH

Foundational research includes competitor comparisons, creating a reference moodboard for themes and structure.

A PRD (Product Requirements Document) is created to lock in the scope of the project and maximise understanding for all stakeholders. This PRD will also be used to manage the project.















Basic sketches of the expected features are created in rough diagrams to map the user flows as per the finalised scope in the PRD.

This helps align ideas and set product expectations. Microfeature planning also comes in at this stage.













A theme is selected, and a design system is created. The project then follows the colors, fonts and structure of the design system,

As the design progresses, every element aligns with the chosen theme, maintaining clarity and usability.







Development process begins with Frontend Development of finalised design, to understand if the user flows are optimal for Backend infrastructure. With this stepping stone, the architecture for the storage, APIs and third party integrations is set up.

Tech stack used for Robosmart: Flutter, Pyth